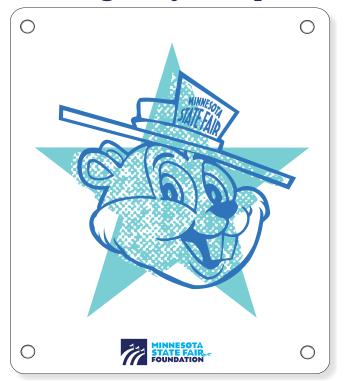

# **Have Us Design Your Plaque**

## All plaque content can be submitted to benches@msffoundation.org

If you would like the Minnesota State Fair Foundation to create a plaque for you, it will be formatted in one of the following ways, depending on content submitted. We can accept up to one image and finalized text. Business names or logos may be included on a plaque. Plaques are printed in full color. All plaque content must be received by May 15, 2024 in order to be produced for the 2024 fair. A proof of your plaque will be sent for approval before production.

 $\bigcirc$ 

#### **Image Only Example**



## **Text Only Example**

 $\bigcirc$ 

 $\bigcirc$ 

Fans of the Minnesota
State Fair forever!
Preserving and improving
the historic Minnesota
State Fairgrounds, and
laying the groundwork for
memories to be made for
generations to come!

## **Image and Text Example**

0



## **Design Your Own Plaque**

## All plaque content can be submitted to benches@msffoundation.org

For those designing your own plaque, a 7" x 8" template (displayed at actual size) can be found below. This template indicates the area you have to work with for your design. Your artwork must be contained in the 6" x 6.375" live area. No artwork will be allowed to have the colors bleed off the plaque edge. QR codes are not permitted. Business names or logos may be included on a plaque. Plaques are printed in full color