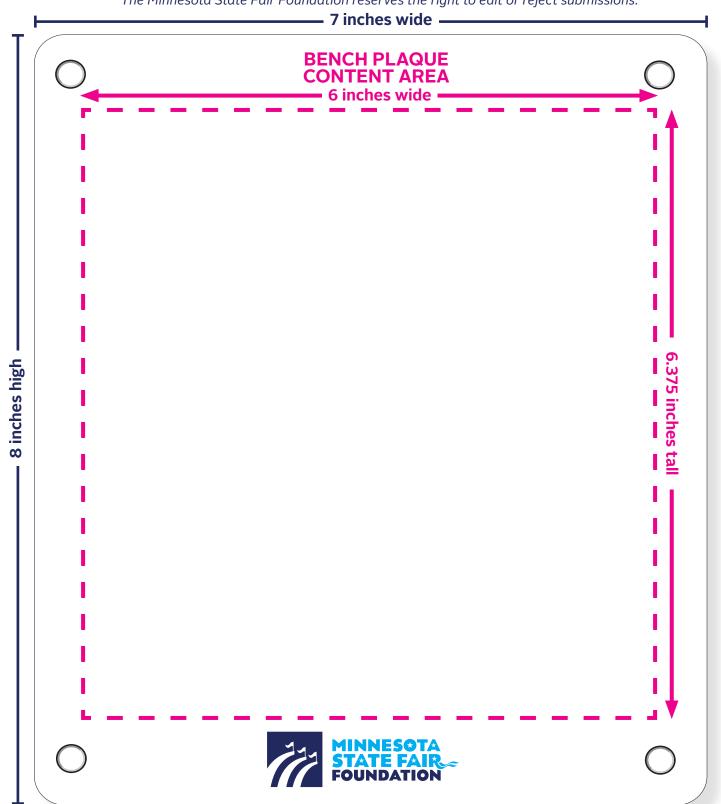

## All plaque content can be submitted to benches@msffoundation.org

For those designing your own plaque, a 7" x 8" template (displayed at actual size) can be found below. This template indicates the area you have to work with for your design. Your artwork must be contained in the 6" x 6.375" live area. No artwork will be allowed to have the colors bleed off the plaque edge. QR codes are not permitted. Business names or logos may be included on a plaque. Plaques are printed in full color. For readability, fonts similar to Arial, Helvetica or Times New Roman in minimum 14 pt. are suggested. Final artwork must be sent as a print-ready PDF by May 15, 2024. A proof of your plaque will be sent for approval before production.