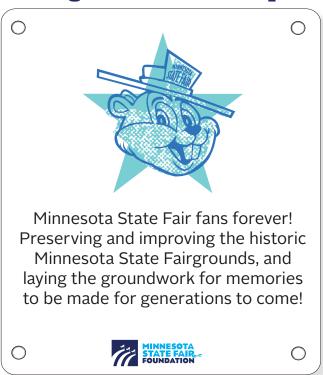

oundation.org

If you would like the Minnesota State Fair Foundation to create a plaque for you, it will be formatted in one of the following ways, depending on content submitted. We can accept up to one image and finalized text. Business names or logos may be included on a plaque. Plaques are printed in full color. All plaque content must be received by May 15, 2024 in order to be produced for the 2024 fair. A proof of your plaque will be sent for approval before production.

 $\bigcirc$ 

#### **Image Only Example**



## **Text Only Example**

 $\bigcirc$ 

 $\bigcirc$ 

Fans of the Minnesota
State Fair forever!
Preserving and improving
the historic Minnesota
State Fairgrounds, and
laying the groundwork for
memories to be made for
generations to come!

## **Image and Text Example**

0



## **Design Your Own Plaque**

## All plaque content can be submitted to benches@msffoundation.org

For those designing your own plaque, a 7" x 8" template (displayed at actual size) can be found below. This template indicates the area you have to work with for your design. Your artwork must be contained in the 6" x 6.375" live area. No artwork will be allowed to have the colors bleed off the plaque edge. QR codes are not permitted. Business names or logos may be included on a plaque. Plaques are printed in full color. For readability, fonts similar to Arial, Helvetica or Times New Roman in minimum 14 pt. are suggested. Final artwork must be sent as a print-ready PDF by May 15, 2024. A proof of your plaque will be sent for approval before production.

The Minnesota State Fair Foundation